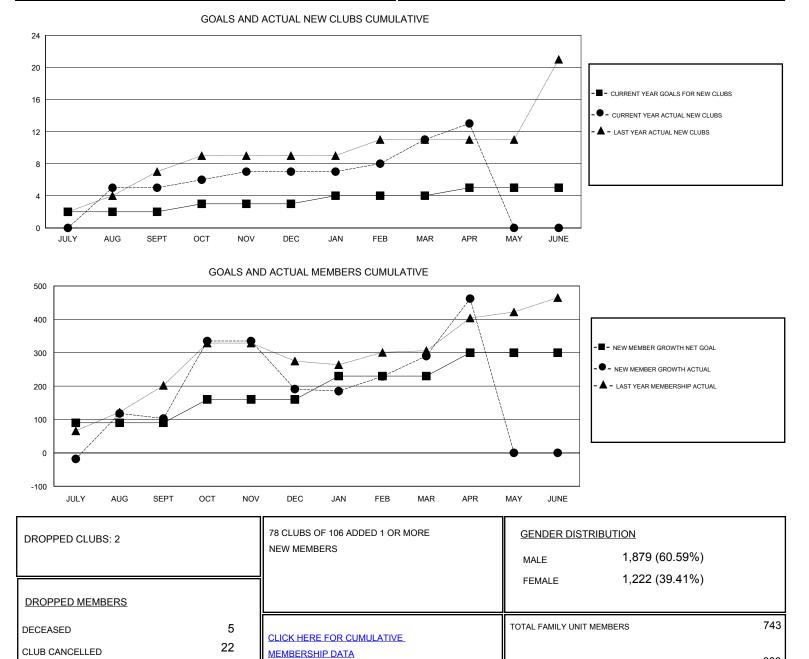

## GMT: JUSWAN TJOE

GMT CA

| Clubs                 |               |           |               | Members               |                                                                |                                                              |                                                    |
|-----------------------|---------------|-----------|---------------|-----------------------|----------------------------------------------------------------|--------------------------------------------------------------|----------------------------------------------------|
| RESULTS FOR 2016-2017 |               |           |               | RESULTS FOR 2016-2017 |                                                                |                                                              |                                                    |
| QUARTER               | NEW CLUB GOAL | NEW CLUBS | DROPPED CLUBS | QUARTER               | NEW MEMBER GROWTH<br>NET GOAL (not reinstated<br>or transfers) | NEW MEMBER<br>GROWTH ACTUAL (not<br>reinstated or transfers) | DROPPED<br>MEMBERS ACTUAL<br>(including transfers) |
| JULY/AUG/SEPT         | 2             | 5         | 0             | JULY/AUG/SEPT         | 90                                                             | 220                                                          | 117                                                |
| OCT/NOV/DEC           | 1             | 2         | 2             | OCT/NOV/DEC           | 70                                                             | 298                                                          | 210                                                |
| JAN/FEB/MAR           | 1             | 4         | 0             | JAN/FEB/MAR           | 70                                                             | 144                                                          | 45                                                 |
| APR/MAY/JUNE          | 1             | 2         | 0             | APR/MAY/JUNE          | 70                                                             | 181                                                          | 9                                                  |